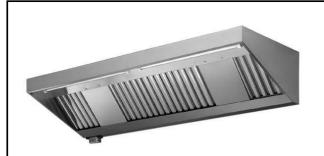

### Ventilation Equipment 304 S/S Wall Hood+Filters+Fan 1200x900mm

| ITEM #  |  |  |
|---------|--|--|
| MODEL # |  |  |
| NAME #  |  |  |
| SIS #   |  |  |
| AIA #   |  |  |

• Eyebolts and sc

• Low noise level.

644204 (AMPV912DT)

304 stainless steel Wall Hood with filters and exhauster

# Ventilation Equipment 304 S/S Wall Hood+Filters+Fan 1200x900mm