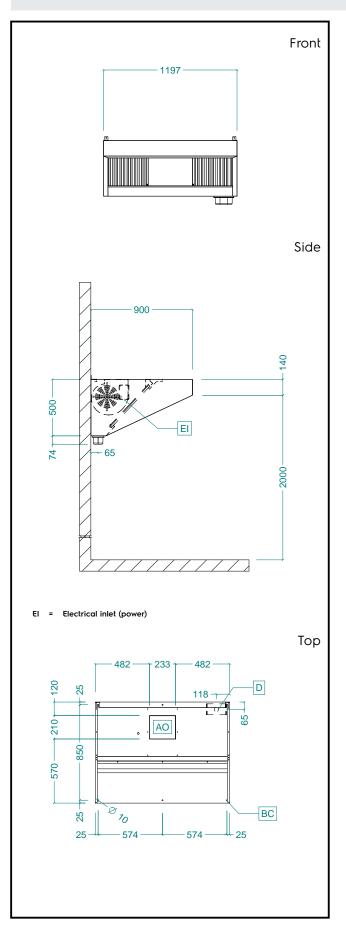

#### **Key Information:**

Air Emission:

External dimensions, Width: 1200 mm
External dimensions, Depth: 900 mm
External dimensions, Height: 500 mm
Net weight: 39 kg

Air capacity: 1900 mc/h

Ventilation Equipment 304 S/S Wall Hood+Filters+Fan 1200x900mm

### Electric

Supply voltage:

**644204 (AMPV912DT)** 220-240 V/1N ph/50 Hz

**Total Watts:** 0.3 kW **Built-in Fan Power:** 300 W